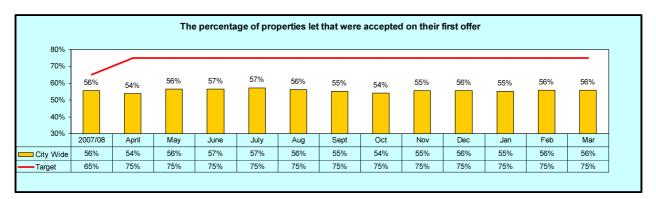

## **Overview of Performance to 31<sup>st</sup> March 2009**

The table below provides an overview of performance to 31<sup>st</sup> March 2009.

| Performance indicator                                                                    | 2007/2008<br>Actual | Target<br>2008/2009 | Current<br>Position | Are we<br>getting<br>better? | NCH<br>Service<br>Standard |
|------------------------------------------------------------------------------------------|---------------------|---------------------|---------------------|------------------------------|----------------------------|
| The % of calls answered within the Repairs Call Centre                                   | 94.3                | 96                  | 92.2                | -                            | Yes                        |
| The % of calls answered within the Repairs Call Centre within 18 seconds (6 rings)       | 78.7                | 80                  | 71.9                | -                            | Yes                        |
| The % of calls answered within the Rents Call Centre                                     | 91.9                | 95                  | 95.9                |                              | Yes                        |
| The % of calls answered within the Rents Call Centre within 18 seconds (6 rings)         | 70.5                | 80                  | 75.9                |                              | Yes                        |
| The % of complaints responded to within 5 working days*                                  | 74.13               | 97                  | 97.4                |                              | Yes                        |
| The % of enquiries responded to within 5 working days*                                   | 77                  | 97                  | 91.6                |                              | Yes                        |
| The % of enquiries received from City Council Members responded to in 5 working days     | 58.3                | 97                  | 97.2                |                              | Yes                        |
| The percentage of rent and brought forward arrears owed on<br>Housing Revenue Properties | 96.23               | 97                  | 96.87               |                              | No                         |
| The number (%) of LA tenants with more than seven weeks of rent arrears                  | 9.09                | 8                   | 7.15                |                              | No                         |
| The % of LA tenants in arrears who had NSP's served                                      | 27.93               | 26                  | 27.89               |                              | No                         |
| The % of LA tenants evicted as a result of rent arrears                                  | 1.07                | 0.85                | 0.79                |                              | No                         |
| Local Authority rent collection and rent arrears : In-year collection figure (%)         | 99.36               | 100.6               | 100.29              |                              | No                         |
| The average time in days taken to re-let our properties                                  | 63.7                | 30                  | 49                  |                              | Yes                        |
| Rent Loss against properties vacant (%)                                                  | 2.3                 | 1.9                 | 2.4                 | -                            | No                         |
| The number of lettable vacant properties                                                 | 425                 | 300                 | 382                 |                              | Yes                        |
| The number of long term lettable vacant properties                                       | 82                  | 50                  | 46                  |                              | Yes                        |
| New tenants satisfied with the overall service**                                         | 6.71                | 7.45                | 7.26                |                              | Yes                        |
| The average length of time taken to register an application on to the Housing Register   | 15                  | 5                   | 8.2                 |                              | Yes                        |
| The average number of offers taken to let each property                                  | 1.9                 | 1.2                 | 1.9                 | +                            | No                         |
| The % of properties let that were accepted on their first offer                          | 56                  | 75                  | 56                  | +                            | No                         |
| The % of repairs for which an appointment is made and kept                               | 95.99               | 97                  | 95.19               | -                            | Yes                        |
| The % of all responsive repairs completed on target                                      | 96.59               | 97.75               | 93.76               | ↓                            | Yes                        |
| The % of emergency repairs (urgent) completed on target                                  | 97.04               | 97                  | 99.24               |                              | Yes                        |
| The % of routine repairs (non-urgent) completed on target                                | 96.38               | 97                  | 91.33               | ↓                            | Yes                        |
| Customers satisfied with the responsive repairs service***                               | 7.52                | 8                   | 7.94                |                              | Yes                        |