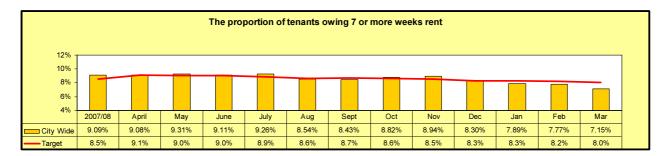

## 3.24 Tenants owing seven or more weeks rent: Benchmarking against Metropolitan ALMOs

| Good<br>Performance:<br>Low | Quarter 2 0809<br>Benchmark<br>On Target | Mar<br>08/09 | Mar<br>07/08 | Comparison<br>Mar 07/08 to<br>Mar 08/09 | Monthly<br>Trend | Trend from<br>year end |
|-----------------------------|------------------------------------------|--------------|--------------|-----------------------------------------|------------------|------------------------|
| March 2009<br>Target<br>8%  |                                          | 7.15%        | 9.09%        | 1                                       |                  | 1                      |

| HouseMark Quarter 2 08/09 |
|---------------------------|
| Upper Quartile 4%         |
| Median Quartile 6.6%      |
| Lower Quartile 7.3%       |
| Position 17th of 18       |

| Office                          | 2007/08 | Oct    | Nov    | Dec    | Jan    | Feb    | Mar   |
|---------------------------------|---------|--------|--------|--------|--------|--------|-------|
| Clifton                         | 6.76%   | 6.61%  | 6.33%  | 6.14%  | 5.74%  | 5.72%  | 5.11% |
| Bilborough                      | 7.30%   | 6.82%  | 6.31%  | 6.26%  | 5.87%  | 5.79%  | 5.34% |
| Lenton                          | 8.41%   | 8.10%  | 11.18% | 10.33% | 7.12%  | 7.53%  | 7.33% |
| St Anns                         | 8.20%   | 7.33%  | 7.28%  | 6.82%  | 7.05%  | 6.82%  | 6.41% |
| Bestwood                        | 8.51%   | 9.05%  | 8.76%  | 8.25%  | 8.05%  | 8.00%  | 7.47% |
| Bulwell                         | 9.14%   | 8.41%  | 8.59%  | 8.17%  | 7.93%  | 7.60%  | 6.70% |
| Southglade                      | 9.60%   | 11.80% | 12.35% | 8.11%  | 8.23%  | 7.82%  | 7.22% |
| Aspley                          | 12.49%  | 11.83% | 12.12% | 11.13% | 10.55% | 10.62% | 9.89% |
| Radford & Hyson Green           | 12.49%  | 12.31% | 12.20% | 11.73% | 11.35% | 10.77% | 9.37% |
| City Wide                       | 9.09%   | 8.82%  | 8.94%  | 8.30%  | 7.89%  | 7.77%  | 7.15% |
| Profiled Target                 | 8.5%    | 8.6%   | 8.5%   | 8.3%   | 8.3%   | 8.2%   | 8%    |
| 08/09 Year End Target           | 8%      | 8%     | 8%     | 8%     | 8%     | 8%     | 8%    |
| Wollaton East &<br>Lenton Abbey | 10.08%  | 9.42%  | 8.10%  | 8.85%  | 8.44%  | 7.48%  | 6.81% |
| Wollaton West                   | 7.23%   | 2.98%  | 2.38%  | 2.98%  | 1.76%  | 2.98%  | 2.99% |