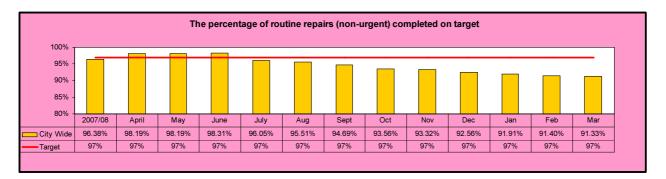

## **Overview of Performance to 31<sup>st</sup> March 2009**

The table below provides an overview of performance to 31<sup>st</sup> March 2009.

| Performance indicator                                                                    | 2007/2008<br>Actual | Target<br>2008/2009 | Current<br>Position | Are we<br>getting<br>better? | NCH<br>Service<br>Standard |
|------------------------------------------------------------------------------------------|---------------------|---------------------|---------------------|------------------------------|----------------------------|
| The % of calls answered within the Repairs Call Centre                                   | 94.3                | 96                  | 92.2                | -                            | Yes                        |
| The % of calls answered within the Repairs Call Centre within 18 seconds (6 rings)       | 78.7                | 80                  | 71.9                | -                            | Yes                        |
| The % of calls answered within the Rents Call Centre                                     | 91.9                | 95                  | 95.9                |                              | Yes                        |
| The % of calls answered within the Rents Call Centre within 18 seconds (6 rings)         | 70.5                | 80                  | 75.9                |                              | Yes                        |
| The % of complaints responded to within 5 working days*                                  | 74.13               | 97                  | 97.4                |                              | Yes                        |
| The % of enquiries responded to within 5 working days*                                   | 77                  | 97                  | 91.6                |                              | Yes                        |
| The % of enquiries received from City Council Members responded to in 5 working days     | 58.3                | 97                  | 97.2                |                              | Yes                        |
| The percentage of rent and brought forward arrears owed on<br>Housing Revenue Properties | 96.23               | 97                  | 96.87               |                              | No                         |
| The number (%) of LA tenants with more than seven weeks of rent arrears                  | 9.09                | 8                   | 7.15                |                              | No                         |
| The % of LA tenants in arrears who had NSP's served                                      | 27.93               | 26                  | 27.89               |                              | No                         |
| The % of LA tenants evicted as a result of rent arrears                                  | 1.07                | 0.85                | 0.79                |                              | No                         |
| Local Authority rent collection and rent arrears : In-year collection figure (%)         | 99.36               | 100.6               | 100.29              |                              | No                         |
| The average time in days taken to re-let our properties                                  | 63.7                | 30                  | 49                  |                              | Yes                        |
| Rent Loss against properties vacant (%)                                                  | 2.3                 | 1.9                 | 2.4                 | -                            | No                         |
| The number of lettable vacant properties                                                 | 425                 | 300                 | 382                 |                              | Yes                        |
| The number of long term lettable vacant properties                                       | 82                  | 50                  | 46                  |                              | Yes                        |
| New tenants satisfied with the overall service**                                         | 6.71                | 7.45                | 7.26                |                              | Yes                        |
| The average length of time taken to register an application on to the Housing Register   | 15                  | 5                   | 8.2                 |                              | Yes                        |
| The average number of offers taken to let each property                                  | 1.9                 | 1.2                 | 1.9                 | +                            | No                         |
| The % of properties let that were accepted on their first offer                          | 56                  | 75                  | 56                  | +                            | No                         |
| The % of repairs for which an appointment is made and kept                               | 95.99               | 97                  | 95.19               | -                            | Yes                        |
| The % of all responsive repairs completed on target                                      | 96.59               | 97.75               | 93.76               | ↓                            | Yes                        |
| The % of emergency repairs (urgent) completed on target                                  | 97.04               | 97                  | 99.24               |                              | Yes                        |
| The % of routine repairs (non-urgent) completed on target                                | 96.38               | 97                  | 91.33               | ↓                            | Yes                        |
| Customers satisfied with the responsive repairs service***                               | 7.52                | 8                   | 7.94                |                              | Yes                        |