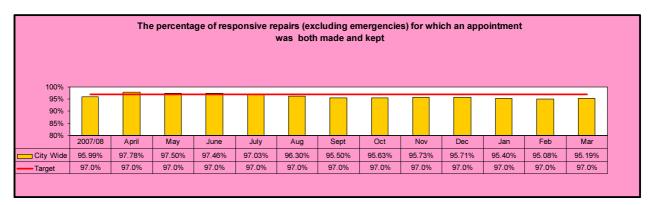

## **Overview of Performance to 31<sup>st</sup> March 2009**

The table below provides an overview of performance to 31<sup>st</sup> March 2009.

| Performance indicator                                                                    | 2007/2008<br>Actual | Target<br>2008/2009 | Current<br>Position | Are we<br>getting<br>better? | NCH<br>Service<br>Standard |
|------------------------------------------------------------------------------------------|---------------------|---------------------|---------------------|------------------------------|----------------------------|
| The % of calls answered within the Repairs Call Centre                                   | 94.3                | 96                  | 92.2                | -                            | Yes                        |
| The % of calls answered within the Repairs Call Centre within 18 seconds (6 rings)       | 78.7                | 80                  | 71.9                | -                            | Yes                        |
| The % of calls answered within the Rents Call Centre                                     | 91.9                | 95                  | 95.9                |                              | Yes                        |
| The % of calls answered within the Rents Call Centre within 18 seconds (6 rings)         | 70.5                | 80                  | 75.9                |                              | Yes                        |
| The % of complaints responded to within 5 working days*                                  | 74.13               | 97                  | 97.4                |                              | Yes                        |
| The % of enquiries responded to within 5 working days*                                   | 77                  | 97                  | 91.6                |                              | Yes                        |
| The % of enquiries received from City Council Members responded to in 5 working days     | 58.3                | 97                  | 97.2                |                              | Yes                        |
| The percentage of rent and brought forward arrears owed on<br>Housing Revenue Properties | 96.23               | 97                  | 96.87               |                              | No                         |
| The number (%) of LA tenants with more than seven weeks of rent arrears                  | 9.09                | 8                   | 7.15                |                              | No                         |
| The % of LA tenants in arrears who had NSP's served                                      | 27.93               | 26                  | 27.89               |                              | No                         |
| The % of LA tenants evicted as a result of rent arrears                                  | 1.07                | 0.85                | 0.79                |                              | No                         |
| Local Authority rent collection and rent arrears : In-year collection figure (%)         | 99.36               | 100.6               | 100.29              |                              | No                         |
| The average time in days taken to re-let our properties                                  | 63.7                | 30                  | 49                  |                              | Yes                        |
| Rent Loss against properties vacant (%)                                                  | 2.3                 | 1.9                 | 2.4                 | -                            | No                         |
| The number of lettable vacant properties                                                 | 425                 | 300                 | 382                 |                              | Yes                        |
| The number of long term lettable vacant properties                                       | 82                  | 50                  | 46                  |                              | Yes                        |
| New tenants satisfied with the overall service**                                         | 6.71                | 7.45                | 7.26                |                              | Yes                        |
| The average length of time taken to register an application on to the Housing Register   | 15                  | 5                   | 8.2                 |                              | Yes                        |
| The average number of offers taken to let each property                                  | 1.9                 | 1.2                 | 1.9                 | +                            | No                         |
| The % of properties let that were accepted on their first offer                          | 56                  | 75                  | 56                  | +                            | No                         |
| The % of repairs for which an appointment is made and kept                               | 95.99               | 97                  | 95.19               | -                            | Yes                        |
| The % of all responsive repairs completed on target                                      | 96.59               | 97.75               | 93.76               | ↓                            | Yes                        |
| The % of emergency repairs (urgent) completed on target                                  | 97.04               | 97                  | 99.24               |                              | Yes                        |
| The % of routine repairs (non-urgent) completed on target                                | 96.38               | 97                  | 91.33               | ↓                            | Yes                        |
| Customers satisfied with the responsive repairs service***                               | 7.52                | 8                   | 7.94                |                              | Yes                        |