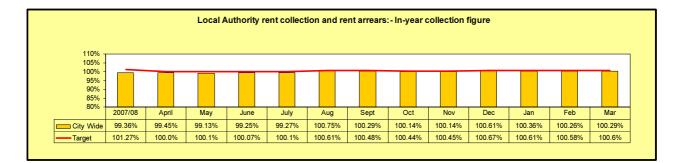

3.27 Local Authority rent collection and rent arrears:- Cumulative In-year collection figure

| Good<br>Performance:<br>High    | Quarter 2 0809<br>Benchmark<br>Off Target | Mar<br>08/09 | Mar<br>07/08 | Comparison<br>Mar 07/08 to<br>Mar 08/09 | Monthly<br>Trend | Trend<br>from<br>year end |
|---------------------------------|-------------------------------------------|--------------|--------------|-----------------------------------------|------------------|---------------------------|
| March 2009<br>Target:<br>100.6% |                                           | 100.29%      | 99.36%       | 1                                       | 1                | 1                         |

| HouseMark Quarter 2 08/09 |
|---------------------------|
| Upper Quartile 99.6%      |
| Median Quartile 99.3%     |
| Lower Quartile 98.3%      |
| Position 1 of 7           |

| Office                          | 2007/08 | Oct     | Nov     | Dec     | Jan     | Feb     | Mar     |
|---------------------------------|---------|---------|---------|---------|---------|---------|---------|
| Bulwell                         | 99.26%  | 100.21% | 100.08% | 100.56% | 100.30% | 100.21% | 100.17% |
| St Anns                         | 99.37%  | 100.47% | 100.33% | 100.83% | 100.48% | 100.41% | 100.45% |
| Clifton                         | 99.85%  | 100.35% | 100.27% | 100.83% | 100.48% | 100.40% | 100.52% |
| Bestwood                        | 99.41%  | 99.74%  | 99.78%  | 100.31% | 100.02% | 99.84%  | 99.88%  |
| Southglade                      | 99.83%  | 100.87% | 100.80% | 101.34% | 100.90% | 100.73% | 100.69% |
| Lenton                          | 99.43%  | 100.42% | 100.37% | 100.77% | 100.34% | 100.31% | 100.41% |
| Bilborough                      | 99.51%  | 100.36% | 100.43% | 100.86% | 100.66% | 100.64% | 100.60% |
| Aspley                          | 99.16%  | 99.95%  | 99.99%  | 100.41% | 100.38% | 100.19% | 100.25% |
| Radford & Hyson Green           | 98.47%  | 99.00%  | 99.36%  | 99.81%  | 99.79%  | 99.72%  | 99.81%  |
| City Wide                       | 99.36%  | 100.14% | 100.14% | 100.61% | 100.36% | 100.26% | 100.29% |
| Profiled Target                 | 101.27% | 100.44% | 100.45% | 100.67% | 100.61% | 100.4%  | 100.6%  |
| 08/09 Year End Target           | 100.6%  | 100.6%  | 100.6%  | 100.6%  | 100.6%  | 100.6%  | 100.6%  |
| Wollaton East &<br>Lenton Abbey | 100.79% | 99.10%  | 99.41%  | 99.72%  | 100.09% | 100.44% | 100.34% |
| Wollaton West                   | 99.78%  | 101.89% | 102.53% | 102.75% | 102.72% | 102.29% | 102.47% |