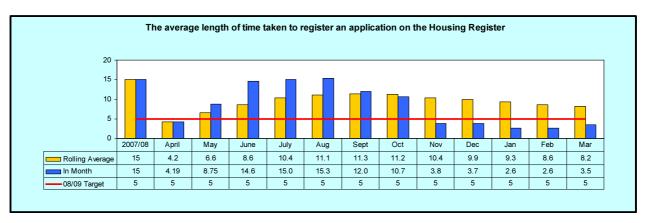

## 3.35 Allocations & Lettings

<u>The average length of time taken to register an application on the Housing Register – In</u> <u>Month</u>

| Office       | 2007/08 | Oct   | Nov  | Dec  | Jan  | Feb  | Mar   |
|--------------|---------|-------|------|------|------|------|-------|
| Southglade   | 10.4    | 1.5   | 1.2  | 2.67 | 2.67 | 1.56 | 1.57  |
| Bestwood     | 15.7    | 6.13  | 5.17 | 4.96 | 2.96 | 2.72 | 2.65  |
| Bilborough   | 12.2    | 6.11  | 2.31 | 2.59 | 2.94 | 2.54 | 2.53  |
| Bulwell      | 11.8    | 6.06  | 3.45 | 3.33 | 2.94 | 3.33 | 2.58  |
| Aspley       | 15.6    | 5.84  | 2.86 | 2.63 | 1.49 | 2.64 | 2.66  |
| Lenton       | 19.6    | 10.71 | 4.03 | 3.14 | 3.00 | 1.90 | 2.66  |
| Clifton      | 16.6    | 6.05  | 3.78 | 2.73 | 2.95 | 1.94 | 2.76  |
| St Anns      | 15.1    | 22.10 | 3.57 | 3.84 | 2.24 | 2.45 | 2.13  |
| Hyson Green  | 15.2    | 11.97 | 4.48 | 5.25 | 2.70 | 2.95 | 10.41 |
| City Wide    | 15.0    | 10.65 | 3.76 | 3.7  | 2.58 | 2.60 | 3.48  |
| 08/09 Target | 5       | 5     | 5    | 5    | 5    | 5    | 5     |