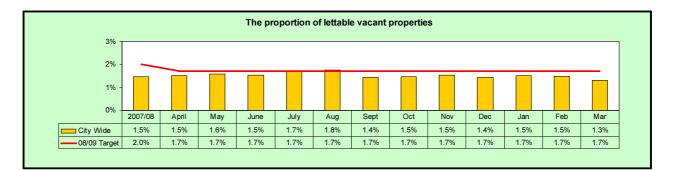

## 3.31 The proportion of lettable vacant properties

| Office                | 2007/08 | Oct  | Nov  | Dec  | Jan  | Feb  | Mar  |
|-----------------------|---------|------|------|------|------|------|------|
| Aspley                | 1.1%    | 1.7% | 1.3% | 1.3% | 1.3% | 1.4% | 1.1% |
| Bilborough            | 1.1%    | 0.9% | 1.2% | 1.3% | 1.4% | 1.1% | 1.0% |
| Clifton               | 0.9%    | 0.9% | 1.1% | 1.1% | 1.2% | 1.5% | 1.1% |
| Bestwood              | 1.5%    | 1.4% | 1.7% | 1.7% | 1.8% | 1.6% | 1.1% |
| Southglade            | 1.2%    | 0.9% | 1.0% | 1.1% | 1.5% | 1.0% | 0.9% |
| Lenton                | 1.8%    | 2.1% | 2.2% | 2.0% | 2.0% | 2.1% | 2.2% |
| Bulwell               | 2.0%    | 1.4% | 1.8% | 1.3% | 1.3% | 1.6% | 1.6% |
| Radford & Hyson Green | 1.9%    | 2.1% | 2.2% | 1.7% | 1.8% | 2.1% | 2.0% |
| St Anns               | 1.6%    | 1.7% | 1.5% | 1.3% | 1.4% | 1.4% | 1.2% |
| City Wide             | 1.5%    | 1.5% | 1.5% | 1.4% | 1.5% | 1.5% | 1.3% |
| 08/09 Target          | 2.0%    | 1.7% | 1.7% | 1.7% | 1.7% | 1.7% | 1.7% |