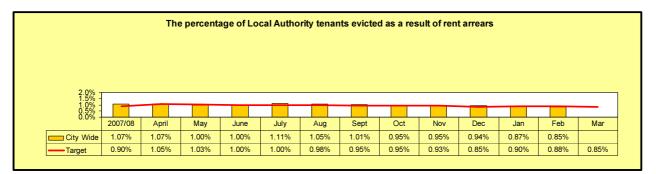

## 3.26 <u>The percentage of Local Authority tenants evicted as a result of rent arrears:</u> <u>Benchmarking against Metropolitan ALMOs</u>

| Good<br>Performance:<br>Low   | Quarter 2 0809<br>Benchmark<br>On Target | Mar<br>08/09 | Mar<br>07/08 | Comparison<br>Mar 07/08 to<br>Mar 08/09 | Monthly<br>Trend | Trend<br>from<br>year<br>end |
|-------------------------------|------------------------------------------|--------------|--------------|-----------------------------------------|------------------|------------------------------|
| March 2009<br>Target<br>0.85% |                                          | 0.79%        | 1.07%        | 1                                       | 1                | 1                            |

| HouseMark Quarter 2 08/09 |
|---------------------------|
| Upper Quartile 0.14%      |
| Median Quartile 0.2%      |
| Lower Quartile 0.35%      |
| Position 16th of 16       |

| Office                          | 2007/08 | Oct   | Nov   | Dec   | Jan   | Feb   | Mar   |
|---------------------------------|---------|-------|-------|-------|-------|-------|-------|
| Bilborough                      | 0.48%   | 0.37% | 0.34% | 0.37% | 0.34% | 0.40% | 0.40% |
| Clifton                         | 0.63%   | 0.52% | 0.48% | 0.48% | 0.45% | 0.60% | 0.52% |
| Aspley                          | 0.78%   | 0.90% | 0.90% | 0.87% | 0.90% | 0.79% | 0.79% |
| Southglade                      | 0.97%   | 1.64% | 1.74% | 1.35% | 1.36% | 1.24% | 1.00% |
| Lenton                          | 1.15%   | 0.71% | 1.16% | 1.17% | 0.71% | 0.80% | 0.72% |
| Bulwell                         | 1.21%   | 1.00% | 0.98% | 0.94% | 0.85% | 0.79% | 0.64% |
| St Anns                         | 1.21%   | 1.01% | 1.03% | 1.05% | 0.93% | 0.89% | 0.91% |
| Bestwood                        | 1.38%   | 1.14% | 1.08% | 1.08% | 1.12% | 1.08% | 1.07% |
| Radford & Hyson Green           | 1.84%   | 1.79% | 1.61% | 1.51% | 1.46% | 1.38% | 1.09% |
| City Wide                       | 1.07%   | 0.95% | 0.95% | 0.94% | 0.87% | 0.85% | 0.79% |
| Profiled Target                 | 0.90%   | 0.95% | 0.93% | 0.85% | 0.90% | 0.88% | 0.85% |
| 08/09 Year End Target           | 0.85%   | 0.85% | 0.85% | 0.85% | 0.85% | 0.85% | 0.85% |
| Wollaton East &<br>Lenton Abbey | 0.19%   | 0.75% | 1.13% | 0.75% | 0.75% | 1.12% | 1.51% |
| Wollaton West                   | 0.00%   | 0.00% | 0.00% | 0.00% | 0.00% | 0.00% | 0.00% |