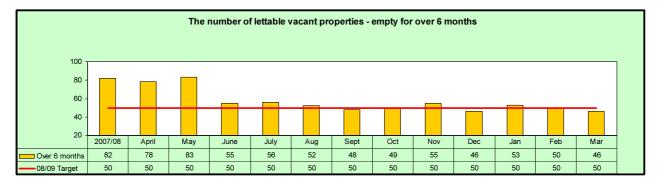

### 3.33 The number of lettable vacant properties - empty for over 6 months

| Office                | 2007/08 | Oct | Nov | Dec | Jan | Feb | Mar |
|-----------------------|---------|-----|-----|-----|-----|-----|-----|
| Southglade            | 1       | -   | -   | -   | -   | -   | -   |
| Aspley                | 5       | 3   | 5   | 4   | 7   | 5   | 5   |
| Radford & Hyson Green | 3       | 2   | 1   | 1   | 3   | 5   | 5   |
| Clifton               | 4       | 5   | 4   | 4   | 6   | 3   | 2   |
| Lenton                | 8       | 8   | 10  | 10  | 9   | 7   | 5   |
| Bestwood              | 6       | 7   | 5   | 4   | 4   | 5   | 4   |
| Bilborough            | 12      | 7   | 6   | 7   | 7   | 7   | 4   |
| St Anns               | 11      | 11  | 12  | 13  | 13  | 13  | 14  |
| Bulwell               | 32      | 5   | 12  | 3   | 4   | 5   | 7   |
| Over 6 months         | 82      | 49  | 55  | 46  | 53  | 50  | 46  |
| 08/09 Target          | 50      | 50  | 50  | 50  | 50  | 50  | 50  |