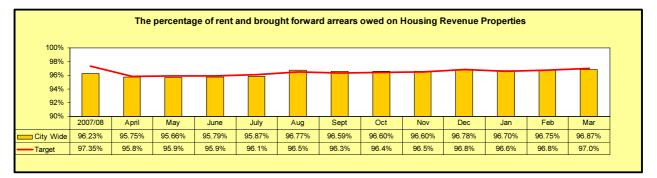

Total amount of rent & brought forward arrears owed on Housing Revenue Properties (£'s)

| Office                   | 2007/08    | Oct        | Nov        | Dec        | Jan        | Feb        | Mar        |
|--------------------------|------------|------------|------------|------------|------------|------------|------------|
| Clifton                  | 7,800,495  | 4,697,970  | 5,346,801  | 5,838,364  | 6,643,200  | 7,448,655  | 8,090,756  |
| St Anns                  | 13,298,145 | 7,865,657  | 8,944,860  | 9,763,660  | 11,109,930 | 12,449,597 | 13,518,785 |
| Bulwell                  | 9,725,637  | 5,810,354  | 6,605,156  | 7,209,775  | 8,206,311  | 9,201,125  | 9,992,148  |
| Bilborough               | 10,868,227 | 6,542,137  | 7,441,204  | 8,123,031  | 9,241,789  | 10,358,967 | 11,248,072 |
| Lenton                   | 6,484,348  | 3,889,089  | 4,421,195  | 4,826,505  | 5,492,071  | 6,156,259  | 6,687,073  |
| Bestwood                 | 13,022,610 | 7,778,518  | 8,849,294  | 9,660,672  | 10,992,677 | 12,323,678 | 13,390,018 |
| Southglade               | 4,991,169  | 2,974,979  | 3,380,851  | 3,690,213  | 4,192,501  | 4,695,391  | 5,095,669  |
| Aspley                   | 11,562,448 | 6,908,604  | 7,851,610  | 8,574,119  | 9,756,192  | 10,940,207 | 11,882,629 |
| Radford &<br>Hyson Green | 6,325,413  | 3,736,958  | 4,247,155  | 4,635,622  | 5,267,913  | 5,902,275  | 6,405,981  |
| City Wide                | 84,078,492 | 50,204,266 | 57,088,130 | 62,321,965 | 70,902,584 | 79,476,154 | 86,311,135 |

The percentage of rent and brought forward arrears owed on Housing Revenue Properties: Benchmarking against Metropolitan ALMOs

| Good<br>Performance<br>: High | Benc                       | <sup>-</sup> 2 0809<br>hmark<br><sup>-</sup> arget | Mar<br>08/09 | Mar<br>07/08 | Compar<br>Mar 07/0<br>Mar 08 | 08 to  | Monthly<br>Trend | Trend<br>from year<br>end |
|-------------------------------|----------------------------|----------------------------------------------------|--------------|--------------|------------------------------|--------|------------------|---------------------------|
| March 2009<br>Target<br>97%   |                            |                                                    | 96.87%       | 96.23%       | 1                            |        |                  | 1                         |
|                               |                            | House                                              | lark Quart   | er 2 0809    |                              |        |                  |                           |
|                               |                            | Uppe                                               | er Quartile  | 97.3%        |                              |        |                  |                           |
|                               |                            | Media                                              | n Quartile   | 96.58%       |                              |        |                  |                           |
|                               |                            | Lowe                                               | r Quartile 9 | 96.17%       |                              |        |                  |                           |
|                               | NCH Position 8th of 17     |                                                    |              |              |                              |        |                  |                           |
| Office                        | Office 2007/08 Oct Nov Dec |                                                    |              |              | Jan                          | Feb    | Mar              |                           |
| Clifton                       |                            | 97.16%                                             | 97.48%       | 97.37%       | 97.60%                       | 97.48% | 6 97.53°         | % 97.75%                  |
| St Anns                       |                            | 96.67%                                             | 97.36%       | 97.21%       | 97.47%                       | 97.26% | 6 97.32°         | % 97.41%                  |
| Bulwell                       |                            | 95.85%                                             | 96.55%       | 96.46%       | 96.65%                       | 96.55% |                  |                           |
| Bilborough                    |                            | 96.85%                                             | 97.28%       | 97.39%       | 97.56%                       | 97.50% |                  |                           |
| Lenton                        |                            | 96.44%                                             | 97.18%       | 97.13%       | 97.17%                       | 96.96% |                  |                           |
| Bestwood                      |                            | 96.22%                                             | 96.40%       | 96.43%       | 96.72%                       | 96.58% |                  |                           |
| Southglade                    | Southglade 95.98%          |                                                    | 97.00%       | 96.88%       | 96.92%                       | 96.80% |                  |                           |
| Aspley 94.94%                 |                            |                                                    | 95.41%       | 95.48%       | 95.62%                       | 95.74% |                  |                           |
| Radford & Hys                 | on Green                   | 94.18%                                             | 94.53%       | 94.82%       | 94.85%                       | 95.11% | 6 95.23°         | % 95.43%                  |
| City Wide                     |                            | 96.23%                                             | 96.60%       | 96.60%       | 96.78%                       | 96.70% |                  |                           |
|                               |                            |                                                    |              |              |                              |        |                  |                           |
| Profiled Target               |                            | 97.35%                                             | 96.40%       | 96.50%       | 96.80%                       | 96.6%  | 96.75            | % 97%                     |

| Wollaton East &<br>Lenton Abbey | 96.22% | 95.65% | 96.02%  | 96.26%  | 96.63%  | 97.10%  | 97.23%  |
|---------------------------------|--------|--------|---------|---------|---------|---------|---------|
| Wollaton West                   | 97.66% | 98.90% | 100.24% | 100.40% | 100.41% | 100.04% | 100.21% |