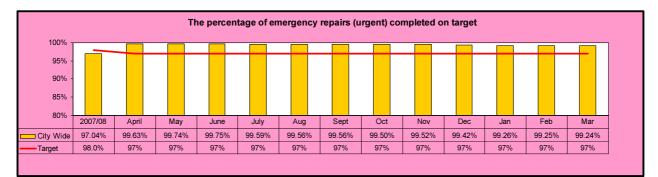

## **Overview of Performance to 31<sup>st</sup> March 2009**

The table below provides an overview of performance to 31<sup>st</sup> March 2009.

| Performance indicator                                                                    | 2007/2008<br>Actual | Target<br>2008/2009 | Current<br>Position | Are we<br>getting<br>better? | NCH<br>Service<br>Standard |
|------------------------------------------------------------------------------------------|---------------------|---------------------|---------------------|------------------------------|----------------------------|
| The % of calls answered within the Repairs Call Centre                                   | 94.3                | 96                  | 92.2                | -                            | Yes                        |
| The % of calls answered within the Repairs Call Centre within 18 seconds (6 rings)       | 78.7                | 80                  | 71.9                | -                            | Yes                        |
| The % of calls answered within the Rents Call Centre                                     | 91.9                | 95                  | 95.9                |                              | Yes                        |
| The % of calls answered within the Rents Call Centre within 18 seconds (6 rings)         | 70.5                | 80                  | 75.9                |                              | Yes                        |
| The % of complaints responded to within 5 working days*                                  | 74.13               | 97                  | 97.4                |                              | Yes                        |
| The % of enquiries responded to within 5 working days*                                   | 77                  | 97                  | 91.6                |                              | Yes                        |
| The % of enquiries received from City Council Members responded to in 5 working days     | 58.3                | 97                  | 97.2                |                              | Yes                        |
| The percentage of rent and brought forward arrears owed on<br>Housing Revenue Properties | 96.23               | 97                  | 96.87               |                              | No                         |
| The number (%) of LA tenants with more than seven weeks of rent arrears                  | 9.09                | 8                   | 7.15                |                              | No                         |
| The % of LA tenants in arrears who had NSP's served                                      | 27.93               | 26                  | 27.89               |                              | No                         |
| The % of LA tenants evicted as a result of rent arrears                                  | 1.07                | 0.85                | 0.79                |                              | No                         |
| Local Authority rent collection and rent arrears : In-year collection figure (%)         | 99.36               | 100.6               | 100.29              |                              | No                         |
| The average time in days taken to re-let our properties                                  | 63.7                | 30                  | 49                  |                              | Yes                        |
| Rent Loss against properties vacant (%)                                                  | 2.3                 | 1.9                 | 2.4                 | -                            | No                         |
| The number of lettable vacant properties                                                 | 425                 | 300                 | 382                 |                              | Yes                        |
| The number of long term lettable vacant properties                                       | 82                  | 50                  | 46                  |                              | Yes                        |
| New tenants satisfied with the overall service**                                         | 6.71                | 7.45                | 7.26                |                              | Yes                        |
| The average length of time taken to register an application on to the Housing Register   | 15                  | 5                   | 8.2                 |                              | Yes                        |
| The average number of offers taken to let each property                                  | 1.9                 | 1.2                 | 1.9                 | +                            | No                         |
| The % of properties let that were accepted on their first offer                          | 56                  | 75                  | 56                  | +                            | No                         |
| The % of repairs for which an appointment is made and kept                               | 95.99               | 97                  | 95.19               | -                            | Yes                        |
| The % of all responsive repairs completed on target                                      | 96.59               | 97.75               | 93.76               | ↓                            | Yes                        |
| The % of emergency repairs (urgent) completed on target                                  | 97.04               | 97                  | 99.24               |                              | Yes                        |
| The % of routine repairs (non-urgent) completed on target                                | 96.38               | 97                  | 91.33               | ↓                            | Yes                        |
| Customers satisfied with the responsive repairs service***                               | 7.52                | 8                   | 7.94                |                              | Yes                        |