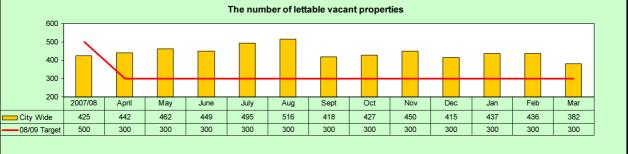

## 3.32 The number of lettable vacant properties

| Office                | 2007/08 | Oct | Nov | Dec | Jan | Feb | Mar |
|-----------------------|---------|-----|-----|-----|-----|-----|-----|
| Southglade            | 21      | 15  | 17  | 19  | 26  | 17  | 15  |
| Clifton               | 25      | 24  | 31  | 31  | 32  | 40  | 31  |
| Aspley                | 40      | 63  | 47  | 50  | 50  | 51  | 41  |
| Bilborough            | 41      | 32  | 42  | 47  | 49  | 39  | 35  |
| Lenton                | 42      | 48  | 51  | 46  | 45  | 48  | 51  |
| Radford & Hyson Green | 42      | 47  | 49  | 37  | 39  | 46  | 44  |
| Bestwood              | 67      | 66  | 76  | 80  | 83  | 74  | 52  |
| Bulwell               | 69      | 47  | 62  | 44  | 45  | 53  | 54  |
| St Anns               | 78      | 85  | 75  | 61  | 68  | 68  | 59  |
| City Wide             | 425     | 427 | 450 | 415 | 437 | 436 | 382 |
| 08/09 Target          | 500     | 300 | 300 | 300 | 300 | 300 | 300 |
| Wollaton East &       |         | 6   | 7   | 6   | 6   | 4   | F   |
| Lenton Abbey          | -       | 0   | /   | 0   | 0   | 4   | 5   |
| Wollaton West         | -       | 2   | 1   | 1   | 2   | 2   | 2   |
| Area Committee 7      | -       | 8   | 8   | 7   | 8   | 6   | 7   |