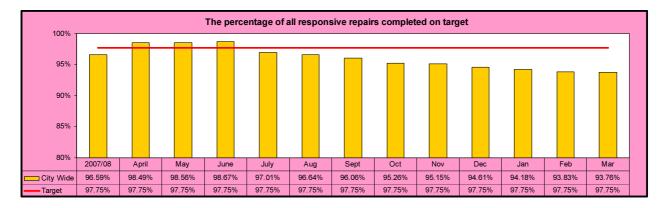

## **Overview of Performance to 31<sup>st</sup> March 2009**

The table below provides an overview of performance to 31<sup>st</sup> March 2009.

| Performance indicator                                                                    | 2007/2008<br>Actual | Target<br>2008/2009 | Current<br>Position | Are we<br>getting<br>better? | NCH<br>Service<br>Standard |
|------------------------------------------------------------------------------------------|---------------------|---------------------|---------------------|------------------------------|----------------------------|
| The % of calls answered within the Repairs Call Centre                                   | 94.3                | 96                  | 92.2                | -                            | Yes                        |
| The % of calls answered within the Repairs Call Centre within 18 seconds (6 rings)       | 78.7                | 80                  | 71.9                | -                            | Yes                        |
| The % of calls answered within the Rents Call Centre                                     | 91.9                | 95                  | 95.9                |                              | Yes                        |
| The % of calls answered within the Rents Call Centre within 18 seconds (6 rings)         | 70.5                | 80                  | 75.9                |                              | Yes                        |
| The % of complaints responded to within 5 working days*                                  | 74.13               | 97                  | 97.4                |                              | Yes                        |
| The % of enquiries responded to within 5 working days*                                   | 77                  | 97                  | 91.6                |                              | Yes                        |
| The % of enquiries received from City Council Members responded to in 5 working days     | 58.3                | 97                  | 97.2                |                              | Yes                        |
| The percentage of rent and brought forward arrears owed on<br>Housing Revenue Properties | 96.23               | 97                  | 96.87               |                              | No                         |
| The number (%) of LA tenants with more than seven weeks of rent arrears                  | 9.09                | 8                   | 7.15                |                              | No                         |
| The % of LA tenants in arrears who had NSP's served                                      | 27.93               | 26                  | 27.89               |                              | No                         |
| The % of LA tenants evicted as a result of rent arrears                                  | 1.07                | 0.85                | 0.79                |                              | No                         |
| Local Authority rent collection and rent arrears : In-year collection figure (%)         | 99.36               | 100.6               | 100.29              |                              | No                         |
| The average time in days taken to re-let our properties                                  | 63.7                | 30                  | 49                  |                              | Yes                        |
| Rent Loss against properties vacant (%)                                                  | 2.3                 | 1.9                 | 2.4                 | -                            | No                         |
| The number of lettable vacant properties                                                 | 425                 | 300                 | 382                 |                              | Yes                        |
| The number of long term lettable vacant properties                                       | 82                  | 50                  | 46                  |                              | Yes                        |
| New tenants satisfied with the overall service**                                         | 6.71                | 7.45                | 7.26                |                              | Yes                        |
| The average length of time taken to register an application on to the Housing Register   | 15                  | 5                   | 8.2                 |                              | Yes                        |
| The average number of offers taken to let each property                                  | 1.9                 | 1.2                 | 1.9                 | +                            | No                         |
| The % of properties let that were accepted on their first offer                          | 56                  | 75                  | 56                  | +                            | No                         |
| The % of repairs for which an appointment is made and kept                               | 95.99               | 97                  | 95.19               | -                            | Yes                        |
| The % of all responsive repairs completed on target                                      | 96.59               | 97.75               | 93.76               | ↓                            | Yes                        |
| The % of emergency repairs (urgent) completed on target                                  | 97.04               | 97                  | 99.24               |                              | Yes                        |
| The % of routine repairs (non-urgent) completed on target                                | 96.38               | 97                  | 91.33               | ↓                            | Yes                        |
| Customers satisfied with the responsive repairs service***                               | 7.52                | 8                   | 7.94                |                              | Yes                        |