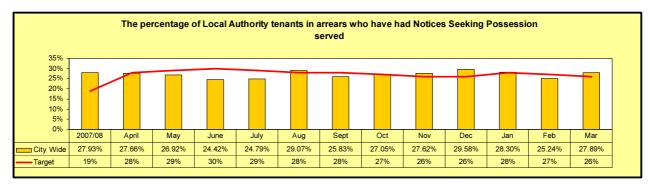

3.25 <u>The percentage of Local Authority tenants in arrears who have had Notices Seeking</u> <u>Possession served: Benchmarking against Metropolitan ALMOs</u>

| Good<br>Performance:<br>Low | Quarter 2 0809<br>Benchmark<br>On Target | Mar<br>08/09 | Mar<br>07/08 | Comparison<br>Mar 07/08 to<br>Mar 08/09 | Monthly<br>Trend | Trend<br>from<br>year end |
|-----------------------------|------------------------------------------|--------------|--------------|-----------------------------------------|------------------|---------------------------|
| March<br>2009 Target<br>26% |                                          | 27.89%       | 27.93%       | 1                                       | ₽                |                           |

|                       | HouseMa                     |                        |        |        |        |        |        |
|-----------------------|-----------------------------|------------------------|--------|--------|--------|--------|--------|
|                       | Uppe                        |                        |        |        |        |        |        |
|                       | Media                       | n Quartile             | 11.5%  |        |        |        |        |
|                       | Lowe                        | r Quartile             | 22.4%  |        |        |        |        |
|                       | Pos                         | ition 11 <sup>th</sup> | of 13  |        |        |        |        |
| Office                | 2007/08                     | Oct                    | Nov    | Dec    | Jan    | Feb    | Mar    |
| Bulwell               | 25.67%                      | 24.10%                 | 24.12% | 25.38% | 25.08% | 23.64% | 26.70% |
| Bilborough            | 20.99%                      | 21.16%                 | 21.43% | 22.35% | 20.42% | 19.77% | 21.77% |
| Lenton                | 26.34%                      | 22.89%                 | 25.03% | 27.49% | 28.09% | 25.96% | 29.10% |
| Southglade            | 28.43% 30.48% 30.23% 31.76% |                        |        |        |        | 23.99% | 26.68% |
| Clifton               | 26.74%                      | 27.85%                 | 27.22% | 31.46% | 28.13% | 25.41% | 27.51% |
| Bestwood              | 28.24%                      | 30.05%                 | 32.31% | 34.03% | 32.90% | 28.94% | 30.97% |
| Aspley                | 28.46%                      | 26.83%                 | 28.24% | 30.18% | 28.56% | 24.64% | 27.42% |
| St Anns               | 31.62%                      | 28.80%                 | 27.06% | 29.08% | 28.03% | 24.32% | 27.89% |
| Radford & Hyson Green | 34.72%                      | 32.38%                 | 34.01% | 36.95% | 34.84% | 30.78% | 32.89% |
| City Wide             | 27.93% 27.05% 27.62% 29.58% |                        |        |        |        |        | 27.89% |
| Profiled Target       | 19%                         | 27%                    | 28%    | 27%    | 26%    |        |        |
| 08/09 Year End Target | 26%                         | 26%                    | 26%    | 26%    | 26%    | 26%    | 26%    |